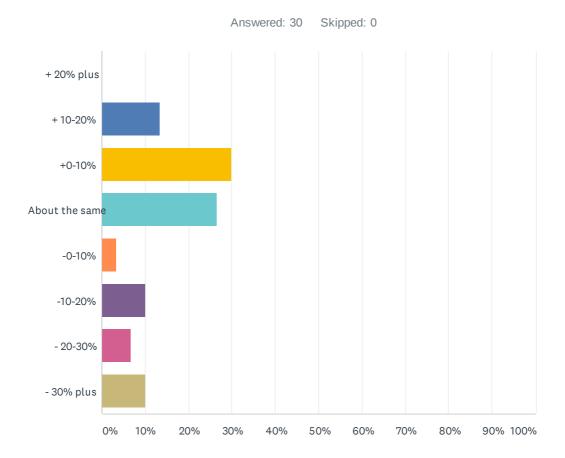

#### Q3 How do you expect your 2021 sales to fare compared with 2020

| ANSWER CHOICES | RESPONSES |    |
|----------------|-----------|----|
| + 20% plus     | 0.00%     | 0  |
| + 10-20%       | 13.33%    | 4  |
| +0-10%         | 30.00%    | 9  |
| About the same | 26.67%    | 8  |
| -0-10%         | 3.33%     | 1  |
| -10-20%        | 10.00%    | 3  |
| - 20-30%       | 6.67%     | 2  |
| - 30% plus     | 10.00%    | 3  |
| TOTAL          |           | 30 |