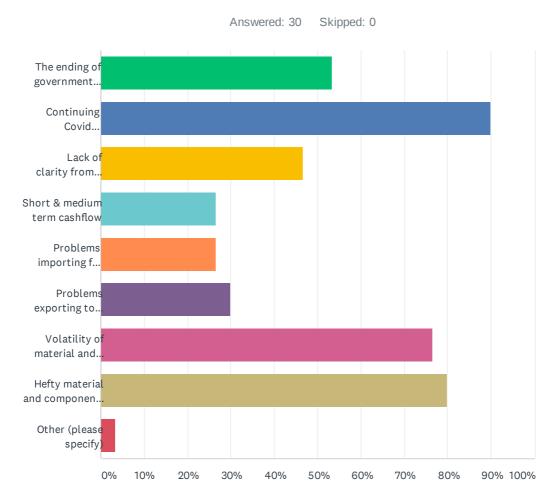

# Q4 What are your greatest concerns for the remainder of the year? (You may pick more than one)

| ANSWER CHOICES                                                                                | RESPONS | ES |
|-----------------------------------------------------------------------------------------------|---------|----|
| The ending of government financial support packages                                           | 53.33%  | 16 |
| Continuing Covid restrictions impacting orders for the next 6 months                          | 90.00%  | 27 |
| Lack of clarity from the national governments on how the lockdowns are going to be phased out | 46.67%  | 14 |
| Short & medium term cashflow                                                                  | 26.67%  | 8  |
| Problems importing from the EU                                                                | 26.67%  | 8  |
| Problems exporting to the EU                                                                  | 30.00%  | 9  |
| Volatility of material and component supply                                                   | 76.67%  | 23 |
| Hefty material and component price rises                                                      | 80.00%  | 24 |
| Other (please specify)                                                                        | 3.33%   | 1  |
| Total Respondents: 30                                                                         |         |    |

| # | OTHER (PLEASE SPECIFY)                   | DATE              |
|---|------------------------------------------|-------------------|
| 1 | Cost of freight particularly sea freight | 2/11/2021 3:13 PM |