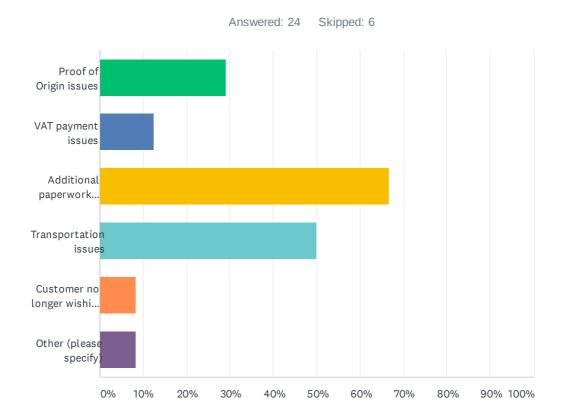

# Q9 If your shipments to the EU have been affected, has this been because of..?

| ANSWER CHOICES                                | RESPONSES |    |
|-----------------------------------------------|-----------|----|
| Proof of Origin issues                        | 29.17%    | 7  |
| VAT payment issues                            | 12.50%    | 3  |
| Additional paperwork issues                   | 66.67%    | 16 |
| Transportation issues                         | 50.00%    | 12 |
| Customer no longer wishing to buy from the UK | 8.33%     | 2  |
| Other (please specify)                        | 8.33%     | 2  |
| Total Respondents: 24                         |           |    |