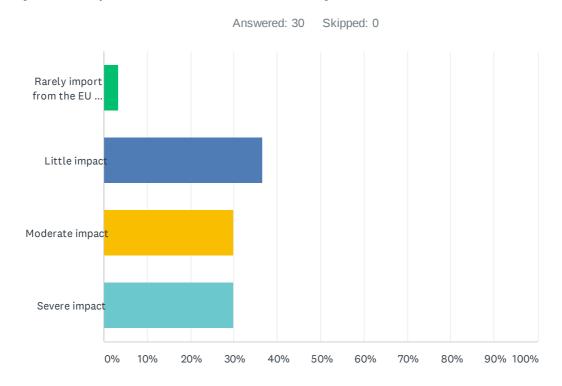

# Q6 If you import products or components from the EU regularly have your shipments been affected by the new EU Trade Deal?

| ANSWER CHOICES                         | RESPONSES |    |
|----------------------------------------|-----------|----|
| Rarely import from the EU so no impact | 3.33%     | 1  |
| Little impact                          | 36.67%    | 11 |
| Moderate impact                        | 30.00%    | 9  |
| Severe impact                          | 30.00%    | 9  |
| TOTAL                                  |           | 30 |