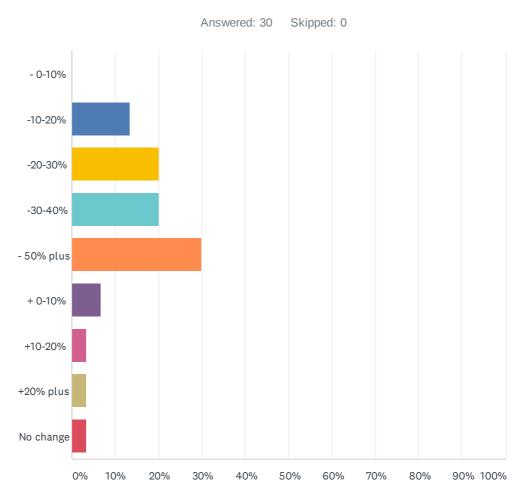

#### Q2 What impact has the COVID 19 lockdown had on sales volumes for the period December 2019 and January 2020 versus December 2020 and January 2021?

| ANSWER CHOICES | RESPONSES |    |
|----------------|-----------|----|
| - 0-10%        | 0.00%     | 0  |
| -10-20%        | 13.33%    | 4  |
| -20-30%        | 20.00%    | 6  |
| -30-40%        | 20.00%    | 6  |
| - 50% plus     | 30.00%    | 9  |
| + 0-10%        | 6.67%     | 2  |
| +10-20%        | 3.33%     | 1  |
| +20% plus      | 3.33%     | 1  |
| No change      | 3.33%     | 1  |
| TOTAL          |           | 30 |