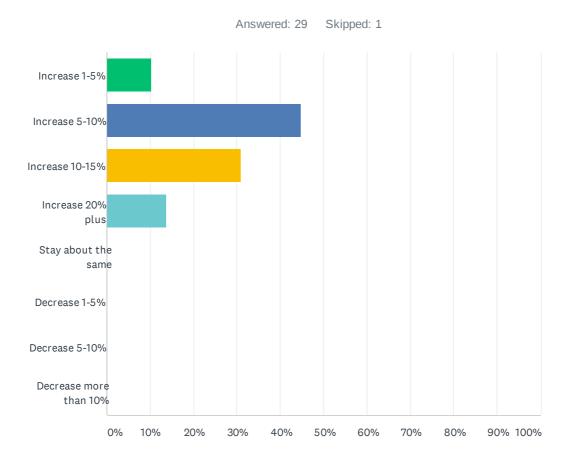

# Q13 What do you expect will happen to your costs over the next six months?

| ANSWER CHOICES         | RESPONSES |    |
|------------------------|-----------|----|
| Increase 1-5%          | 10.34%    | 3  |
| Increase 5-10%         | 44.83%    | 13 |
| Increase 10-15%        | 31.03%    | 9  |
| Increase 20% plus      | 13.79%    | 4  |
| Stay about the same    | 0.00%     | 0  |
| Decrease 1-5%          | 0.00%     | 0  |
| Decrease 5-10%         | 0.00%     | 0  |
| Decrease more than 10% | 0.00%     | 0  |
| TOTAL                  |           | 29 |