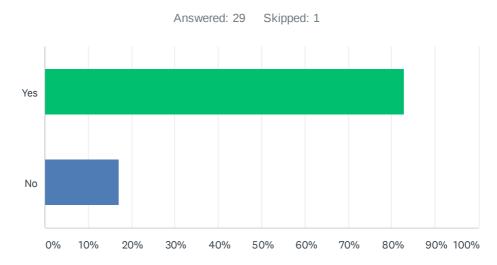

# Q12 Are you anticipating any shortages in your materials/components supply chain over the next three - six months?

| ANSWER CHOICES | RESPONSES |    |
|----------------|-----------|----|
| Yes            | 82.76%    | 24 |
| No             | 17.24%    | 5  |
| TOTAL          |           | 29 |