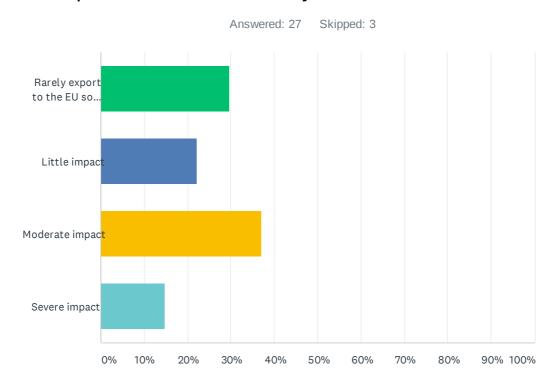

# Q8 If you export products or components to the EU regularly, have your shipments been affected by the new EU trade deal?

| ANSWER CHOICES                       | RESPONSES |    |
|--------------------------------------|-----------|----|
| Rarely export to the EU so no impact | 29.63%    | 8  |
| Little impact                        | 22.22%    | 6  |
| Moderate impact                      | 37.04%    | 10 |
| Severe impact                        | 14.81%    | 4  |
| Total Respondents: 27                |           |    |