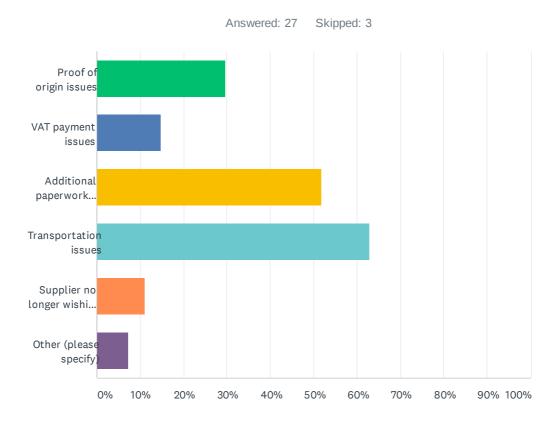

#### Q7 If your shipments from the EU have been affected has this been because of:

| ANSWER CHOICES                              | RESPONSES |    |
|---------------------------------------------|-----------|----|
| Proof of origin issues                      | 29.63%    | 8  |
| VAT payment issues                          | 14.81%    | 4  |
| Additional paperwork issues                 | 51.85%    | 14 |
| Transportation issues                       | 62.96%    | 17 |
| Supplier no longer wishing to supply the UK | 11.11%    | 3  |
| Other (please specify)                      | 7.41%     | 2  |
| Total Respondents: 27                       |           |    |

| # | OTHER (PLEASE SPECIFY)                                                                                 | DATE               |
|---|--------------------------------------------------------------------------------------------------------|--------------------|
| 1 | No issues with EU shipments, since we have been in lockdown and not a look of goods have been required | 2/19/2021 12:14 PM |
| 2 | Duty rates on products sourced through EU but originating from elsewhere                               | 2/11/2021 3:13 PM  |