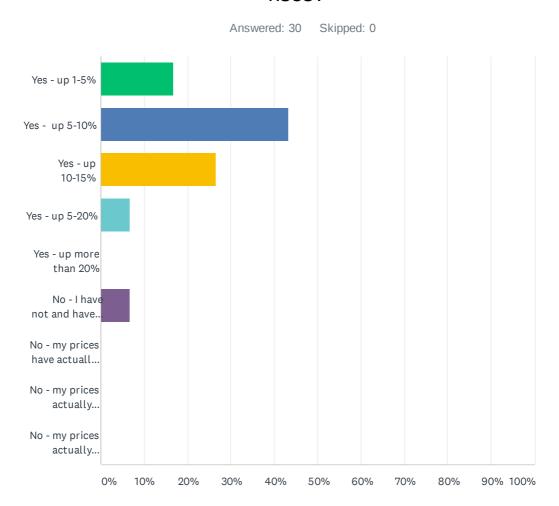

#### Q14 Are you planning soon or have you recently introduced any price rises?

| ANSWER CHOICES                                                 | RESPONSES |    |
|----------------------------------------------------------------|-----------|----|
| Yes - up 1-5%                                                  | 16.67%    | 5  |
| Yes - up 5-10%                                                 | 43.33%    | 13 |
| Yes - up 10-15%                                                | 26.67%    | 8  |
| Yes - up 5-20%                                                 | 6.67%     | 2  |
| Yes - up more than 20%                                         | 0.00%     | 0  |
| No - I have not and have no immediate plans to raise my prices | 6.67%     | 2  |
| No - my prices have actually went/ will be going down 1-5%     | 0.00%     | 0  |
| No - my prices actually went/will be going down 5-10%          | 0.00%     | 0  |
| No - my prices actually went/will be going down 10% +          | 0.00%     | 0  |
| TOTAL                                                          |           | 30 |