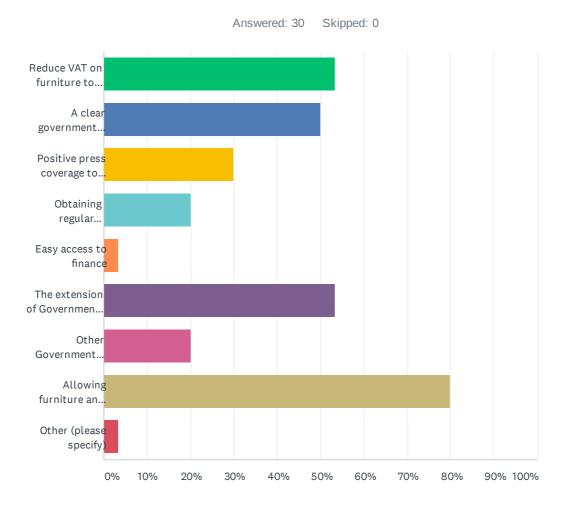

#### Q5 What actions would be the most helpful in stimulating the market for the rest of 2021?

| ANSWER CHOICES                                                                   | RESPONSE | S  |
|----------------------------------------------------------------------------------|----------|----|
| Reduce VAT on furniture to 0% for 12 months                                      | 53.33%   | 16 |
| A clear government pathway out of lockdown                                       | 50.00%   | 15 |
| Positive press coverage to stimulate growth                                      | 30.00%   | 9  |
| Obtaining regular payments from customers                                        | 20.00%   | 6  |
| Easy access to finance                                                           | 3.33%    | 1  |
| The extension of Government financial support beyond April until July            | 53.33%   | 16 |
| Other Government stimulus to increase market activity                            | 20.00%   | 6  |
| Allowing furniture and bed shops to open as soon as possible in a Covid safe way | 80.00%   | 24 |
| Other (please specify)                                                           | 3.33%    | 1  |
| Total Respondents: 30                                                            |          |    |

| # | OTHER (PLEASE SPECIFY)                                                                                                          | DATE               |
|---|---------------------------------------------------------------------------------------------------------------------------------|--------------------|
| 1 | A reduction in VAT $-0\%$ unrealistic but a reduction of 10% might be more acceptable to the Chancellor $\&$ still very helpful | 2/20/2021 10:40 AM |