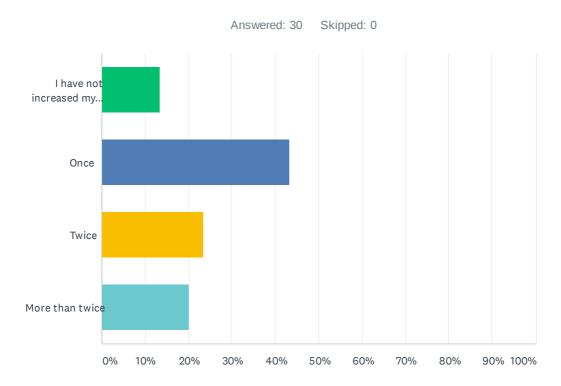

# Q15 How many times have you had to increase your prices in the past six months?

| ANSWER CHOICES                                               | RESPONSES |    |
|--------------------------------------------------------------|-----------|----|
| I have not increased my prices at all in the past six months | 13.33%    | 4  |
| Once                                                         | 43.33%    | 13 |
| Twice                                                        | 23.33%    | 7  |
| More than twice                                              | 20.00%    | 6  |
| TOTAL                                                        |           | 30 |