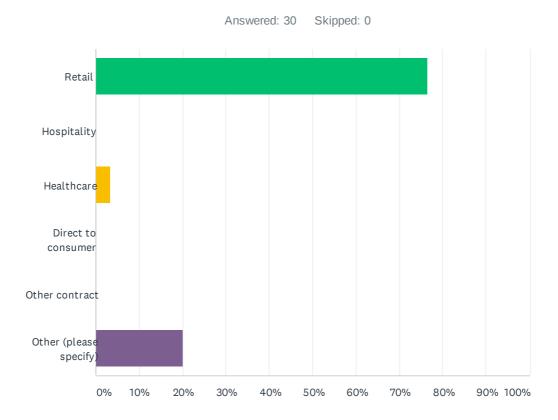

#### Q1 What is the main sector that you supply?

| ANSWER CHOICES         | RESPONSES |    |
|------------------------|-----------|----|
| Retail                 | 76.67%    | 23 |
| Hospitality            | 0.00%     | 0  |
| Healthcare             | 3.33%     | 1  |
| Direct to consumer     | 0.00%     | 0  |
| Other contract         | 0.00%     | 0  |
| Other (please specify) | 20.00%    | 6  |
| TOTAL                  |           | 30 |

| # | OTHER (PLEASE SPECIFY)   | DATE               |
|---|--------------------------|--------------------|
| 1 | MInistry of Defense      | 2/16/2021 4:00 PM  |
| 2 | manufacturing            | 2/12/2021 12:05 PM |
| 3 | Manufacturing            | 2/12/2021 8:42 AM  |
| 4 | mattress manufacturers   | 2/11/2021 7:04 PM  |
| 5 | both retail and contract | 2/11/2021 5:18 PM  |
| 6 | Wholesale Supplier       | 2/11/2021 3:13 PM  |